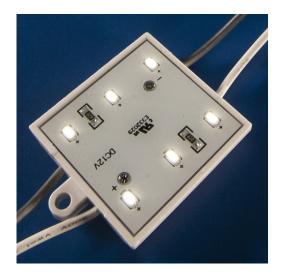

**Ascent applications** include Channel letters (face and halo), Internally Illuminated Sign Cabinets, Architectural Lighting, and Accent and Cove Lighting.

ILT Ascent 2x3 White LED Sign Module

"We will formally introduce our next generation Ascent White LED Sign Modules at this year's ISA Sign Expo in Orlando in late April", said Joe Reis, ILT's Director of LED Signage. "But new Ascent modules have been available for sale for several weeks, and initial reaction from our customers has been very positive."